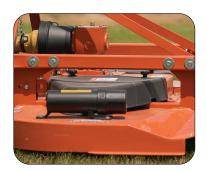

Three blade design and 1" overlap to eliminate streaks and improve cut-quality

Durable ABS safety shield with easy access to lubrication points

Built in baffles for increased air and material flow through cutting chamber