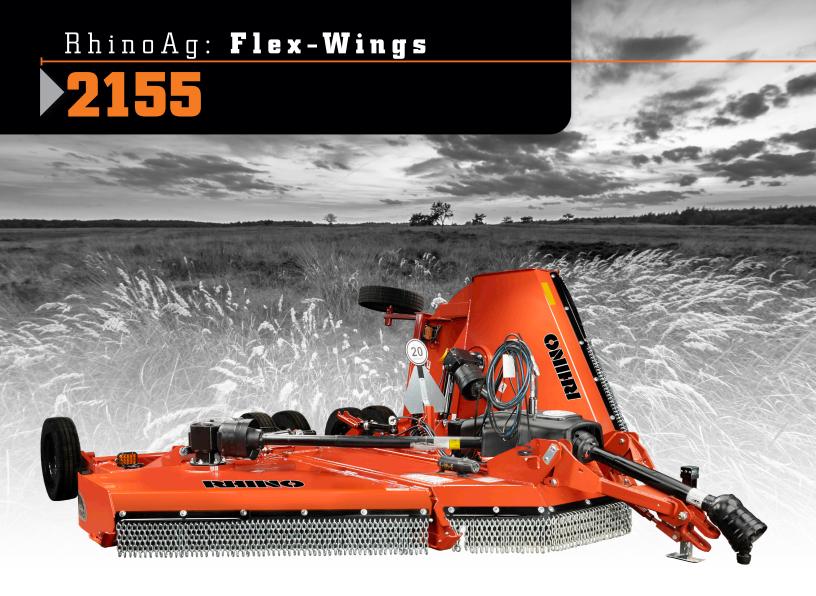

**SMOOTH DECK** eliminates debris build-up

**INFINITY CARRIER** provides better deck visibility for maintenance and protects gearbox

COMPOSITE DIVIDER SHIELD makes maintenance simple all while protecting the divider box