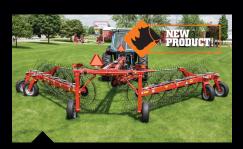

## **PATRIOT RAKE**

- High-clearance frame and wheel arms for heavy hay conditions
- · Adapts to changing conditions with simple adjustments
- · Independently suspended rake wheels work at proper load for outstanding accuracy on uneven terrain