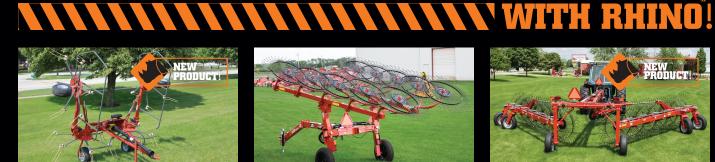

## **PATRIOT RAKE**

- High-clearance frame and wheel arms for heavy hay conditions
- · Adapts to changing conditions with simple adjustments
- · Independently suspended rake wheels work at proper load for outstanding accuracy on uneven terrain

## REVOLUTION RDF

- · High-clearance frame and wheel arms for heavy hay conditions
- 30 HP minimum
- · Independent spring-load lifted rake arms allow rake to follow ground contour in challenging conditions