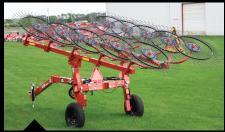

## REVOLUTION RDF

- · High-clearance frame and wheel arms for heavy hay conditions
- 30 HP minimum
- · Independent spring-load lifted rake arms allow rake to follow ground contour in challenging conditions