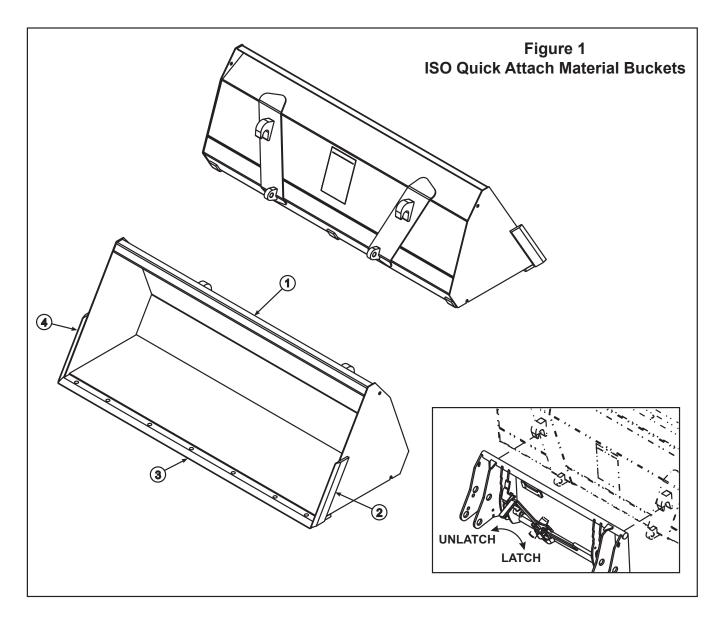

### PARTS LIST - BUCKET KIT

| Item  | Part No.                                                           | Description                                                       | Qty. |
|-------|--------------------------------------------------------------------|-------------------------------------------------------------------|------|
| 1     | * BUCKET, 72" Heavy Duty ISO Quick Attach (Includes cutting edges) |                                                                   |      |
|       | *                                                                  | BUCKET, 84" Heavy Duty ISO Quick Attach (Includes cutting edges)  | 1    |
|       | *                                                                  | BUCKET, 96" Heavy Duty ISO Quick Attach (Includes cutting edges)  | 1    |
|       | *                                                                  | BUCKET, 108" Heavy Duty ISO Quick Attach (Includes cutting edges) | 1    |
| 2     | 28086-1                                                            | CUTTING EDGE, Left Side (H.D.)                                    | 1    |
| 3     | 46734-1                                                            | CUTTING EDGE, Bottom (72" Heavy Duty, with holes)                 | 1    |
|       | 46734-2                                                            | CUTTING EDGE, Bottom (84" Heavy Duty, with holes)                 | 1    |
|       | 46734-4                                                            | CUTTING EDGE, Bottom (96" Heavy Duty, with holes)                 | 1    |
|       | 50868-1                                                            | CUTTING EDGE, Bottom (108" Heavy Duty, with holes)                | 1    |
| 4     | 28086-2                                                            | CUTTING EDGE, Right Side (H.D.)                                   | 1    |
| * Not | sold as repair p                                                   | art.                                                              |      |
|       | -                                                                  |                                                                   |      |

### ATTACHING QUICK ATTACH MATERIAL BUCKET

No tools are needed to install quick attach material buckets. Loader must be equipped with ISO quick attach device.

**WARNING:** To avoid injury during attachment or detachment, do not allow bystanders within 10 feet of loader or attachment.

- Locate tractor and attachment on level ground. Lower boom to rest on the ground. Extend the bucket cylinders slightly, while raising the boom to provide three to five inches of ground clearance, drive the tractor ahead slowly toward the attachment, aligning the loader quick attach device.
- 2. While driving the tractor ahead slowly to maintain contact with the attachment, activate the lift cylinders to raise the loader until the quick attach engages under the attachment lip.
- 3. Then activate bucket cylinders to retract, continuing to roll the attachment back completely.
- 4. Place tractor in neutral, set parking brake, and shut off tractor. Move latch pin handles to latch (down) position.
- 5. Start tractor. and activate lift cylinders to raise attachment one or two feet off the ground and extend bucket cylinders to tilt attachment at a slight downward angle, so quick attachment latch pins are visible. Visually inspect the attachment mechanism to verify that the pins are engaged through the latch plate on the back of the attachment.

#### DETACHING QUICK ATTACH MATERIAL BUCKET

**WARNING:** To avoid injury during installation of the loader attachment, do not allow bystanders within 10 feet of loader or attachment.

- 1. Locate tractor and loader on level ground.
- 2. Lower boom arms until the attachment is level and resting on ground.
- 3. Place tractor in neutral, set parking brake, shut off tractor engine and disengage quick attach device latch pins by moving handles to unlatch position.
- 4. Start tractor engine, release brake and extend bucket cylinders while slowly backing the tractor away from attachment, until quick attach disengages from attachment.