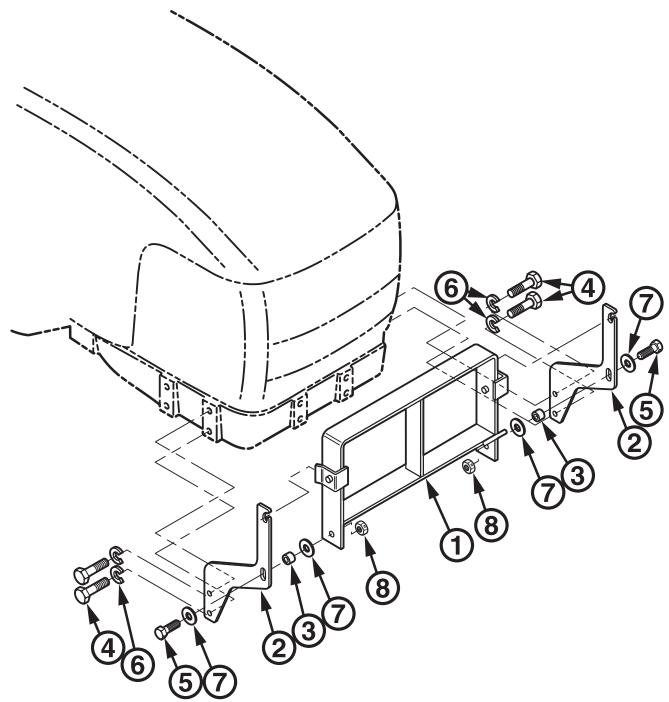

#### **INSTALLING GRILLE GUARD (Figure 1)**

**NOTE:** Leave all attaching hardware loose until grille guard is completely assembled to facilitate assembly and proper alignment. When grille guard is completely assembled, tighten all hardware to torques specified.

1. Fasten grille guard supports (2) to sides of tractor front casting using 16mm x 45mm cap screws (4) and 5/8" lock washers (6).

**NOTE:** When mounting grille guard with 4211 loader, do not use inside front spacers for loader mid mounting brackets. (They are replaced by grille guard supports [2].) Do not use 16mm x 45mm cap screws (4) and 5/8" lock washers (6) provided with this kit. Instead, use hardware provided with loader mounting kit.

- 2. Attach grille guard (1) to grille guard supports (2) using 1/2 x 1-1/2" cap screws (5), flat washers (7), spacer tubes (3) and lock nuts (8).
- 3. Tighten 16mm-1.50 hardware to 140ft.·lbs (190Nm) of torque and tighten 1/2-13 hardware to 70ft.·lbs. (94Nm) of torque.