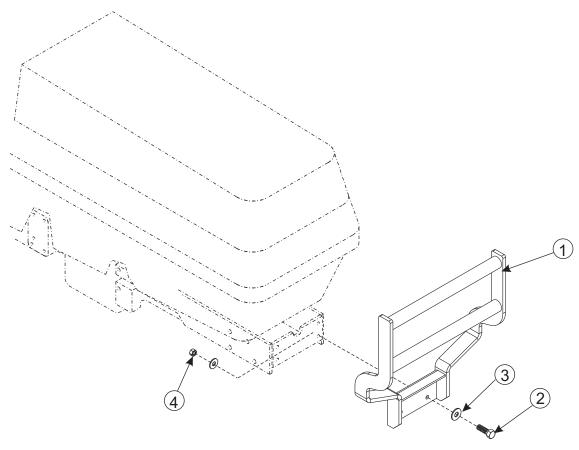

## **INSTALLING GRILLE GUARD (Figure 1)**

1. Install grille guard (1) to tractor frame using 1/2" x 1-3/4" bolts (2), 1/2" flat washer (3), and 1/2" lock nuts (4).

| ITEM | PART NO. | DESCRIPTION                 | QTY. |
|------|----------|-----------------------------|------|
| 1    | 53932    | GRILLE GUARD ASSEMBLY       | 1    |
| 2    | 41838-12 | BOLT, 1/2"-13 x 1 3/4"      | 4    |
| 3    | 42502-10 | WASHER, YDP Flat 1/2" N-SAE | 8    |
| 4    | 41840-5  | NUT Lock 1/2"               | 4    |