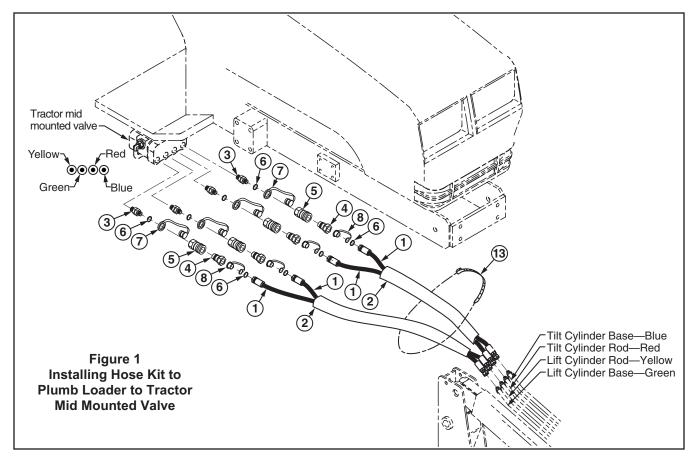

## PLUMBING LOADER TO MID MOUNTED TRACTOR VALVE (Figure 1)

- 1. Remove four plugs from lower front ports of tractor valve.
- Install straight adapter fitting (3) into each tractor valve port. Install female coupler (5) and dust plug (7) on each straight adapter fitting (3) on tractor valve.
- 3. Install 5/8" color coded spiral bands (6) onto female quick couplers (5).

**NOTE:** Be sure to attach color-coded identification bands (6) in sequence shown in Figure 1.

- 4. Install 1/4" x 55" hoses (1) onto boom oil line tubes. Install and tighten hose fittings one at a time from the bottom up.
- 5. Install 5/8" color coded spiral bands (6) onto free ends of hoses (1) to match bands on female quick couplers (5) at tractor valve. Slide one nylon sleeve (2) over upper two hoses (1) and slide other nylon sleeve (2) over lower two hoses (1).

**NOTE:** Be sure color-coded identification bands are in sequence shown in Figure 1.

- 6. Install male quick couplers (4) and dust caps (8) onto free end of each hose (1).
- 7. Connect hoses (1) from upper two boom oil lines to the two inner female quick couplers (5) on tractor valve. Connect hoses (1) from lower two boom oil lines to the two outer female quick couplers (5) on tractor valve. Use plastic straps (9) around hoses in sleeves to secure hoses.

**NOTE:** Route hoses under loader right mid mounting bracket.

8. After all plumbing has been completed and all parts are secure, start the tractor engine. Slowly cycle lift and bucket cylinders several times to purge any air from hydraulic system, then retract cylinders and shut off tractor engine. Add additional tractor hydraulic fluid as specified in the tractor operator's manual to bring the fluid level up to the full mark.