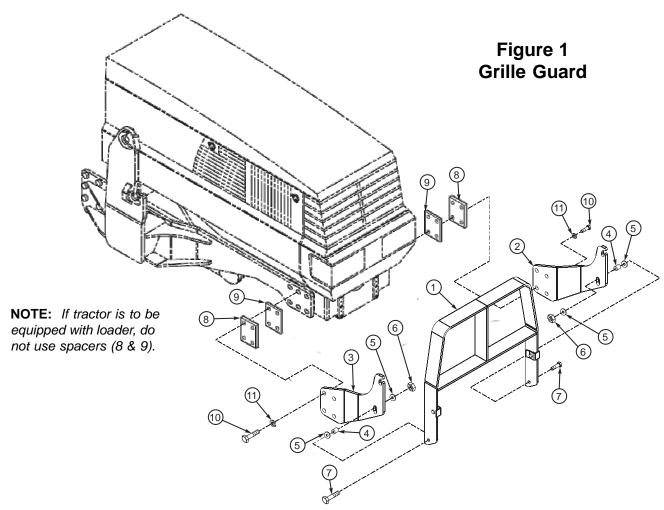

#### INSTALLING GRILLE GUARD (Figure 1)

**NOTE:** Install all attaching hardware loosely (unless noted otherwise) until grille guard is completely assembled to facilitate assembly and proper alignment.

**NOTE:** If tractor is to be equipped with loader, do not use spacer plates (8 & 9). Place grille guard attachment plates over attachment plates of mid mounting brackets. Replace shorter 18mm cap screws and flat washers provided with loader mounting kit, with 18mm x 80mm cap screws (10) and lock washers (11) to fasten grille guard (1) and loader mid mounting brackets to tractor front frame casting.

- Support grille guard (1) and spacer plates (8 & 9) at front of tractor and fasten grille guard (1) to sides of tractor front frame casting using 18mm x 80mm cap screws (10) and 18mm lock washers (11).
- 2. Torque all 18mm-1.5 x 80mm cap screws (10) to 192 ft.-lbs. (260 N·m) of torque.

**NOTE:** If tractor is to be equipped with loader, place attachment plates of grille guard (1) over attachment plates of loader mid mounting brackets. Replace shorter 18mm cap screws and flat washers provided with loader mounting kit, with 18mm x 80mm cap screws (10) and lock washers (11) to fasten grille guard (1) and loader mid mounting brackets to tractor front frame casting.

#### **PARTS LIST - GRILLE GUARD**

| Item | Part No. | Description                             | Qty. |
|------|----------|-----------------------------------------|------|
| 1    | 53372    | GRILLE GUARD                            | 1    |
| 2    | 53373-1  | SIDE PLATE, Left                        | 1    |
| 3    | 53373-2  | SIDE PLATE, Right                       | 1    |
| 4    | 47427-1  | SPACER TUBE                             | 2    |
| 5    | 2502-30  | WASHER, Flat, 1/2"                      | 4    |
| 6    | 41840-5  | NUT, Lock, 1/2"                         | 2    |
| 7    | 41838-12 | SCREW, Cap, 1/2" x 1-3/4"               | 2    |
| 8    | 50622    | PLATE, Spacer, 3/4" Thick               | 2    |
| 9    | 50615    | PLATE, Spacer, 1/2" Thick               | 2    |
| 10   | 42672-63 | SCREW, Cap, 18mm-1.50 x 80mm, Class 8.8 | 8    |
| 11   | 48093-1  | WASHER, Lock, 18mm                      | 8    |