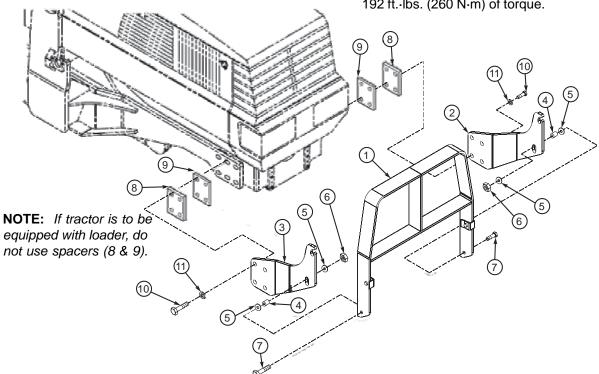

#### INSTALLING GRILLE GUARD (Figure 1)

**NOTE:** Install all attaching hardware loosely (unless noted otherwise) until grille guard is completely assembled to facilitate assembly and proper alignment.

**NOTE:** If tractor is to be equipped with loader, do not use spacer plates (8 & 9). Place grille guard attachment plates over attachment plates of mid mounting brackets. Replace shorter 18mm cap screws and flat washers provided with loader mounting kit, with 18mm x 80mm cap screws (10) and lock washers (11) to fasten grille guard (1) and loader mid mounting brackets to tractor front frame casting.

- Support grille guard (1) and spacer plates (8 & 9) at front of tractor and fasten grille guard (1) to sides of tractor front frame casting using 18mm x 80mm cap screws (10) and 18mm lock washers (11).
- 2. Torque all 18mm-1.5 x 80mm cap screws (10) to 192 ft.-lbs. (260 N·m) of torque.

**NOTE:** If tractor is to be equipped with loader, place attachment plates of grille guard (1) over attachment plates of loader mid mounting brackets. Replace shorter 18mm cap screws and flat washers provided with loader mounting kit, with 18mm x 80mm cap screws (10) and lock washers (11) to fasten grille guard (1) and loader mid mounting brackets to tractor front frame casting.

#### **PARTS LIST - GRILLE GUARD**

| Item | Part No. | Description                             | Qty. |
|------|----------|-----------------------------------------|------|
| 1    | 53372    | GRILLE GUARD                            | 1    |
| 2    | 53373-1  | SIDE PLATE, Left                        | 1    |
| 3    | 53373-2  | SIDE PLATE, Right                       | 1    |
| 4    | 47427-1  | SPACER TUBE                             | 2    |
| 5    | 2502-30  | WASHER, Flat, 1/2"                      | 4    |
| 6    | 41840-5  | NUT, Lock, 1/2"                         | 2    |
| 7    | 41838-12 | SCREW, Cap, 1/2" x 1-3/4"               | 2    |
| 8    | 50622    | PLATE, Spacer, 3/4" Thick               | 2    |
| 9    | 50615    | PLATE, Spacer, 1/2" Thick               | 2    |
| 10   | 42672-63 | SCREW, Cap, 18mm-1.50 x 80mm, Class 8.8 | 8    |
| 11   | 48093-1  | WASHER, Lock, 18mm                      | 8    |