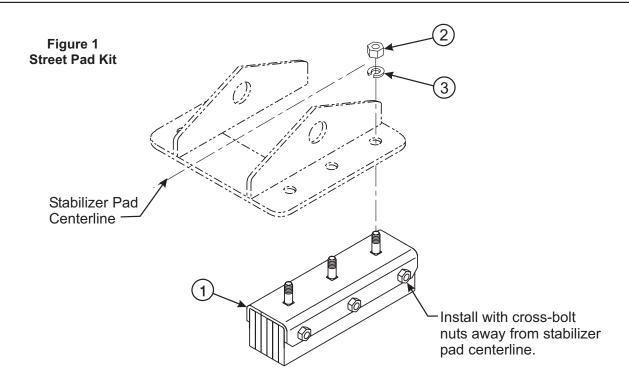

## **PARTS LIST - STREET PAD KIT**

| Item | SMC No. | NH No.    | Description           | Qty. |
|------|---------|-----------|-----------------------|------|
| 1    | 50032   | SML50032  | PAD, Rubber (Revised) | 4    |
| 2    | 41836-3 | SML418363 | NUT, Hex, 3/8-16      | 12   |
| 3    | 41837-3 | SML418373 | WASHER, Lock, 3/8     | 12   |

## **INSTALLING STREET PADS (Figures 1 & 2)**

Install street pads (1) to stabilizer feet using 3/8 lock washers (3) and hex nuts (2).

**NOTE:** On older backhoes drill 9/16" diameter holes, on both side plates to pin rubber pads in up position. (See figure 2)