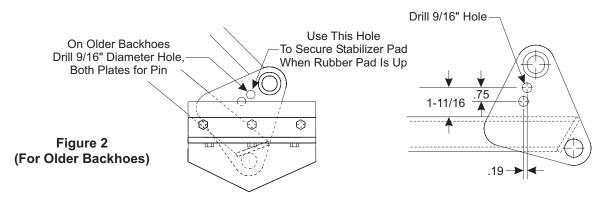

## **INSTALLING STREET PADS (Figures 1 & 2)**

Install street pads (1) to stabilizer feet using 3/8 lock washers (3) and hex nuts (2).

**NOTE:** On older backhoes drill 9/16" diameter holes, on both side plates to pin rubber pads in up position. (See figure 2)