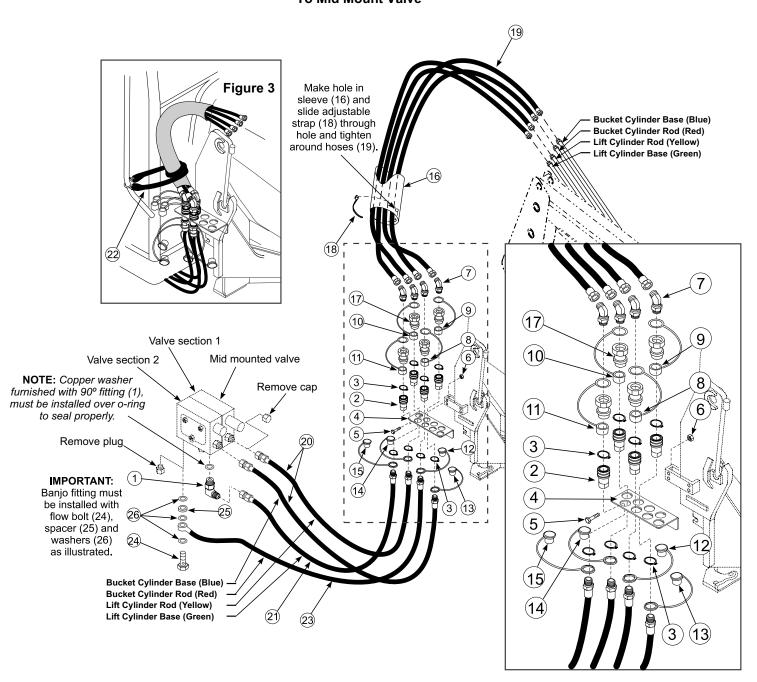

## PLUMBING TWO FUNCTION KIT TO MID MOUNT VALVE (Figure 1, 2 & 3)

- Install mid mount coupling bracket (4) onto right mid mount with four 5/16 x 3/4 cap screws (5) and lock nuts (6). Install snap rings (3) in first groove on hose side of female couplings (2). Insert couplings (2) into mid mount coupling bracket (4) from the bottom side of bracket and attach using snap rings (3). Couplings should occupy first four holes in bracket (4) moving from left to right when facing bracket (See figure 1).
- 2. Remove rearmost plug on bottom side of valve section nearest tractor. Install 90° elbow (1) into valve section 1 (See figure 2). **NOTE**: Copper washer furnished with 90° fitting (1), must be installed over o-ring to seal properly.
- 3. Slip yellow plug (14) over hose (20) and attach to coupler in position 1, then tighten. Attach opposite end of hose (20) to fitting at the front of valve section one as illustrated in figure 1.
- Attach hose (21) and green plug (15) to coupler (2) in position 2 (as illustrated in figures 1 & 2). Tighten hose (21) to coupler (2). Attach other end of hose (21) to 90° elbow (1) installed in step 2 above.
- Slip blue plug (13) over hose (20) and attach to coupler in position 3, then tighten. Attach opposite end of hose (20) to fitting at the front of valve section two as illustrated in figure 1.
- 6. Slip red plug (12) over hose (23) and attach to coupler in position 4, then tighten. Remove rearmost plug on bottom side of valve section 2 and attach banjo fitting on opposite end of hose (23) using flow bolt (24), spacer washer (25) and three dowty washers (26).
  - **IMPORTANT:** Banjo fitting must be installed as illustrated in figure 2.
- 7. Attach hoses (19) to oil lines beginning with bottom oil line and tighten. Mark opposite end of each hose (19) to

- identify color. Slide hoses through nylon sleeve (16). Loosely attach 45° fittings (7), color coded dust caps (8,9,10 & 11) and male couplers (17) as illustrated in figure 2.
- 8. Insert male couplers (17) into female couplers (2) making sure that colors correspond.
  - **NOTE**: It is important to make sure color coding corresponds between dust caps and plugs on each hose.
- 9. Tighten 45° fitting (7) to hoses (19) and male couplers to 45° fitting (7). Punch holes through nylon sleeve near each end of sleeve, using adjustable plastic straps (18), secure nylon sleeve (16) to hoses (19) by running adjustable straps (18) through holes and around sleeve to avoid slippage and interference with moving parts.
- 10. Attach hoses (19) and nylon sleeve (16) to tractor hand rail with tie strap (22) as illustrated in figure 3.
- 11. After all plumbing has been completed slowly cycle loader several times to purge air from hydraulic system. Retract cylinders and shut off engine. Replenish tractor hydraulic system.

Figure 2
Two Function
Plumbing Kit
To Mid Mount Valve