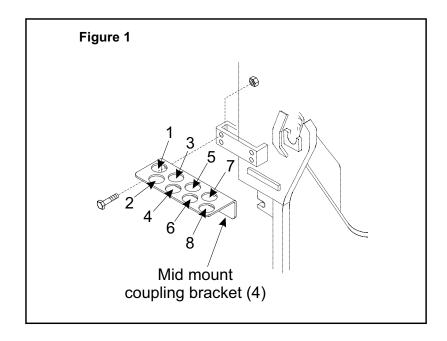

## PLUMBING TWO FUNCTION KIT TO MID MOUNT VALVE (Figure 1, 2 & 3)

- Install mid mount coupling bracket (4) onto right mid mount with four 5/16 x 3/4 cap screws (5) and lock nuts (6). Install snap rings (3) in first groove on hose side of female couplings (2). Insert couplings (2) into mid mount coupling bracket (4) from the bottom side of bracket and attach using snap rings (3). Couplings should occupy first four holes in bracket (4) moving from left to right when facing bracket (See figure 1).
- 2. Remove rearmost plug on bottom side of valve section nearest tractor. Install 90° elbow (1) into valve section 1 (See figure 2). **NOTE**: Copper washer furnished with 90° fitting (1), must be installed over o-ring to seal properly.
- 3. Slip yellow plug (14) over hose (20) and attach to coupler in position 1, then tighten. Attach opposite end of hose (20) to fitting at the front of valve section one as illustrated in figure 1.
- Attach hose (21) and green plug (15) to coupler (2) in position 2 (as illustrated in figures 1 & 2). Tighten hose (21) to coupler (2). Attach other end of hose (21) to 90° elbow (1) installed in step 2 above.
- Slip blue plug (13) over hose (20) and attach to coupler in position 3, then tighten. Attach opposite end of hose (20) to fitting at the front of valve section two as illustrated in figure 1.
- 6. Slip red plug (12) over hose (23) and attach to coupler in position 4, then tighten. Remove rearmost plug on bottom side of valve section 2 and attach banjo fitting on opposite end of hose (23) using flow bolt (24), spacer washer (25) and three dowty washers (26).
  - **IMPORTANT:** Banjo fitting must be installed as illustrated in figure 2.
- 7. Attach hoses (19) to oil lines beginning with bottom oil line and tighten. Mark opposite end of each hose (19) to