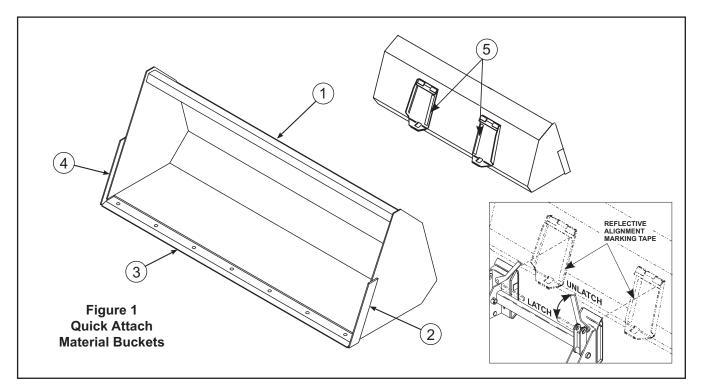

## PARTS LIST - MOUNTING KIT

| ITEM | SMC NO. | NH NO.    | DESCRIPTION                                                             | QTY. |
|------|---------|-----------|-------------------------------------------------------------------------|------|
| 1    | *       | *         | BUCKET, 72" Standard Quick Attach (Includes cutting edges)              | 1    |
|      | *       | *         | BUCKET, 60" Heavy Duty Quick Attach (Includes cutting edges)            | 1    |
|      | *       | *         | BUCKET, 72" Heavy Duty Quick Attach (Includes cutting edges)            | 1    |
|      | *       | *         | BUCKET, 84" Heavy Duty Quick Attach (Includes cutting edges)            | 1    |
|      | *       | *         | BUCKET, 84" Snow & Light Material Quick Attach (Includes cutting edges) | 1    |
| 2    | 28086-1 | SML280861 | CUTTING EDGE, Left Side (60" H.D.,72" H.D., 84" H.D.)                   | 1    |
|      | 32817-1 | SML328171 | CUTTING EDGE, Left Side (72" Standard & 84"Snow & Light Material)       | 1    |
| 3    | 22542-5 | SML225425 | CUTTING EDGE, Bottom (72" Standard, no holes)                           | 1    |
|      | 46734-3 | SML467343 | CUTTING EDGE, Bottom (60" Heavy Duty, with holes)                       | 1    |
|      | 46734-1 | SML467341 | CUTTING EDGE, Bottom (72" Heavy Duty, with holes)                       | 1    |
|      | 46734-2 | SML467342 | CUTTING EDGE, Bottom (84" Heavy Duty, with holes)                       | 1    |
|      | 22542-8 | SML225428 | CUTTING EDGE, Bottom (84" Snow & Light Material, no holes)              | 1    |
| 4    | 28086-2 | SML280862 | CUTTING EDGE, Right Side (60" H.D.,72" H.D., 84" H.D.)                  | 1    |
|      | 32817-2 | SML328172 | CUTTING EDGE, Right Side (72" Standard & 84" Snow & Light Material)     | 1    |
| 5    | 46979-1 | 86582385  | TAPE, Reflective, Alignment, White, 14"                                 | 2    |

**NOTE:** To help guide loader quick attach device into attachment, alignment reflective tape (5) has been applied to back of attachment as shown.

- 2. While driving the tractor ahead slowly to maintain contact with the attachment, activate the lift cylinders to raise the loader until the quick attach engages under the attachment lip.
- 3. Then activate bucket cylinders to retract, continuing to roll the attachment back completely.
- 4. Place tractor in neutral, set parking brake, shut off tractor. Move latch pin handles to latch (down) position.
- 5. Start tractor activate lift cylinders to raise attachment one or two feet off the ground and extend bucket cylinders to tilt attachment at a slight downward angle, so quick attachment latch pins are visible. Visually inspect the attachment mechanism to verify that the pins are engaged through the latch plate on the back of the attachment.