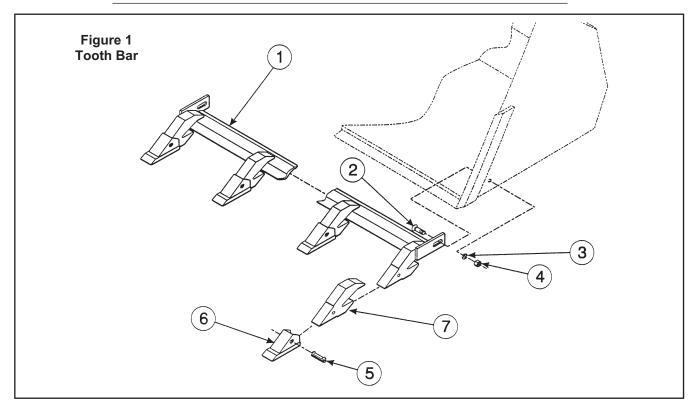

### **PARTS LIST - TOOTH BAR**

| Item | SMC No.       | NH No.         | CASE IH No | Description                    | Qty.                  |
|------|---------------|----------------|------------|--------------------------------|-----------------------|
| 1    | *             | *              | *          | TOOTH BAR, Assembly            | 1                     |
| 2    | 41839-1       | 280617         | 433-1024   | BOLT, Carriage, 5/8-11 x 1-1/2 | 2                     |
| 3    | 41837-1       | 86729275       | 492-11062  | WASHER, Lock, 5/8              | 2                     |
| 4    | 41836-7       | 280374         | 425-1010   | NUT, Hex, 5/8-11               | 2                     |
|      |               |                |            |                                | 60" - 72" - 84" - 96" |
| 5    | 41562         | D9NNA335AA     | D9NNA335AA | NPIN, Retaining                | 7 - 7 - 8 - 9         |
| 6    | 41560         | 251472         | 251472     | TOOTH                          | 7 - 7 - 8 - 9         |
| 7    | 41561         | SML41561DS     | SML41561DS | SHANK, Tooth (Replacement)     | as required           |
|      | * Not sold as | s repair part. |            | ,                              | •                     |

2. Fasten tooth bar to bucket using 5/8 x 1-1/2 carriage bolts (2), 5/8 lock washers (3) and 5/8 nuts (4).

2-6624/2-6912 2-6625/2-6913 2-6626/2-6914 2-6842

SML26912 60" SML26913 72" SML26914 84" SML26842 96"