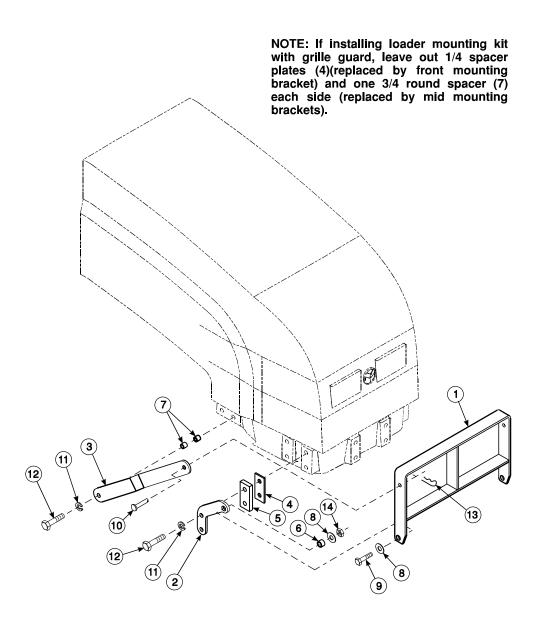

#### INSTALLING GRILLE GUARD (Figure 1)

**NOTE:** If installing loader mounting kit with grille guard, leave hardware loose untill mid mounting brackets are installed to facilitate installation. Discard extra hardware from mounting kit parts carton.

1. Install grille guard brackets (2), 3/4 spacer plate (5) and 1/4 spacer plate (4) using 20MM x 80MM cap screws (12) and 7/8 lock washers (11).

**NOTE:** If installing loader mounting kit with grille guard, leave out 1/4 spacer plate (4)(replaced by front mounting bracket) and one round spacer (7) each side(replaced by mid mounting brackets).

- 2. Install struts (3) using 20MM x 80MM cap screws (12), 7/8 lock washers (11) and 7/8 round spacers (7).
- Install grille guard (1) to brackets (2) using 1/2 x 1-1/2 cap screws (9), 1/2 flat washers (8), rotation bearings (6) and 1/2 lock nuts (4).
- 4. Connect grille guard (1) and struts (3) using clevis pins (10) and hair pin cotters (13).

#### **OPENING HOOD**

To open hood, remove cotter pins (13) and clevis pins (10), and tilt guard forward away from tractor hood.

| ITEM | SMC NO.  | NH NO.    | DESCRIPTION                            | QTY. |
|------|----------|-----------|----------------------------------------|------|
| 1    | 43783    | SML43783  | GUARD, Grille, Assembly                | 1    |
| 2    | 45255    | SML45255  | BRACKET, Grille Guard                  | 2    |
| 3    | 43785    | SML43785  | STRUT                                  | 2    |
| 4    | 43786    | SML43786  | SPACER, 1/4 x 2-1/4                    | 2    |
| 5    | 43787    | SML43787  | SPACER, 3/4 x 2-1/4                    | 2    |
| 6    | 35825-2  | SML358252 | BEARING, Rotation, 5/8 x 7/8           | 2    |
| 7    | 15281    | SML15281  | SPACER, 7/8 x 3/4                      | 4    |
| 8    | G120396  | 00087364  | WASHER, Flat, 1/2 (Use with Mount Kit) | 4    |
| 9    | G180177  | 00087872  | SCREW, Cap, 1/2-13 x 1-1/2             | 2    |
| 10   | 6021-26  | SML602126 | PIN, Clevis                            | 2    |
| 11   | G131047  | 00087341  | WASHER, Lock, 7/8                      | 6    |
| 12   | 6090-101 | 00382101  | SCREW, Cap, 20-2.5MM x 80MM            | 6    |
| 13   | 6003-3   | SML60033  | COTTER, Hair Pin                       | 2    |
| 14   | G9414074 | 09636698  | NUT, Lock, 1/2-13                      | 2    |

### PARTS LIST - GRILLE GUARD

Figure 1 Installing Grille Guard

INSTALLATION