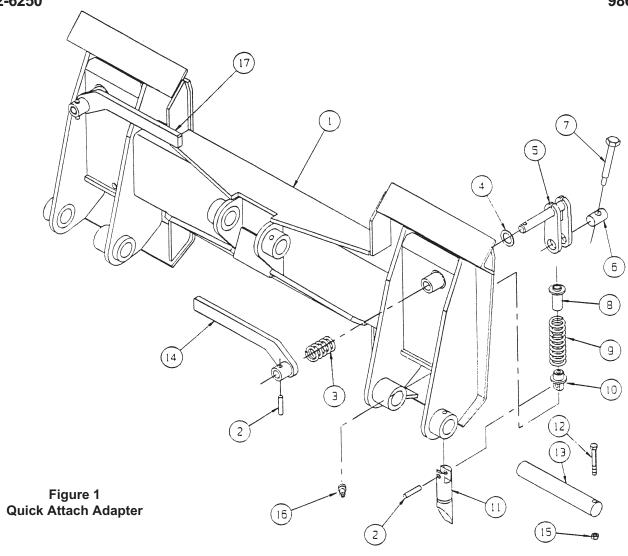

### PARTS LIST - QUICK ATTACH ADAPTER

| Item | SMC No.  | NH No.   | Description                                   | Qty. |
|------|----------|----------|-----------------------------------------------|------|
| 1    |          |          | FRAME, Adapter (Not available as Repair Part) | 1    |
| 2    | 6088-1   | 86616372 | PIN, Groove                                   | 4    |
| 3    | 6043-25  | 86604775 | SPRING                                        | 2    |
| 4    | 6120-15  | 86582378 | BUSHING, 1"                                   | 2    |
| 5    | 43530    | 86604777 | PIVOT ASSEMBLY                                | 2    |
| 6    | 43499    | 9829733  | PIN, Pivot Connector                          | 2    |
| 7    | 49827    | 86506112 | CAP SCREW, Adjustment                         | 2    |
| 8    | 43501    | 86610166 | GUIDE, Spring                                 | 2    |
| 9    | 43538    | 86610167 | SPRING                                        | 2    |
| 10   | 43502    | 86510869 | CONNECTOR, Latch Pin                          | 2    |
| 11   | 43498    | 86575348 | PIN, Latch                                    | 2    |
| 12   | 41838-24 | 88346    | SCREW, Cap, 5/16-18 x 2-1/2                   | 2    |
| 13   | 43545-1  | 86523754 | PIN, 1-1/4 x 8-1/8                            | 2    |
| 14   | 43535-2  | 86604774 | HANDLE, Right                                 | 1    |
| 15   | 41840-2  | 87382    | NUT, Lock, 5/16-18                            | 2    |
| 16   | 6075-4   | 87414    | FITTING, Grease, 1/4-28                       | 2    |
| 17   | 43535-1  | 86604773 | HANDLE, Left                                  | 1    |