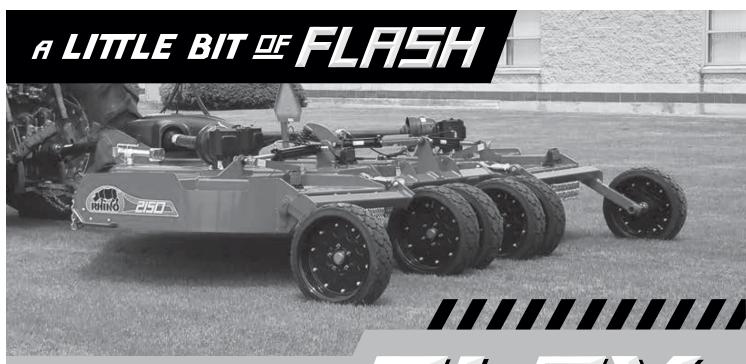

## The new Rhino<sup>®</sup> 2150 Flex-Wing is 15' of safety and innovation.

The Rhino 2150 takes safety to new heights by making the LED lighting system on the back, which meets or exceeds all safety standards for slow-moving implements, a standard feature.

The 2150 Flex-Wing also offers a smooth top and bottom deck design with dual-cut chambers and a 2 1/2" cutting capacity. Its new, improved tongue design features a standard clevis, while the Infinity cast carrier houses 1/2" x 4" parallel lift heavy-duty blades with 9" cutting edges.